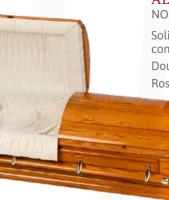

The two main purposes of a casket are to provide the primary protection of the deceased in burial and to act as a focal point during the services. Therefore, choosing the right casket for yourself or a loved one is a very personal decision.

### WOOD CASKETS (SUITABLE FOR BURIAL OR

The value, selection and cost of caskets are affected by a number of factors such as materials of construction, design details and personalization features. Basically there are two types of caskets – metal and wood.

#### HOMESTEAD SOLID MAPLE NORTHERN 707

Solid maple construction Cherry high gloss finish Rosetan crepe interior

\$5,425

\$7,685

\$13,300

PIETA SOLID MAPLE NORTHERN 709 Solid maple construction Cherry stain/triple coat gloss finish Toast velvet interior