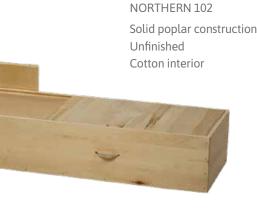

#### NORTHERN FRONTENAC INSERT (99C) RENTAL Particle Construction NORTHERN 18 Crepe interior \$1.640 \$615

PARTICLE BOARD NORTHERN 10 PB

Particle construction Unfinished No handles, no interior

NORTHERN CARLTON RENTAL NORTHERN 33 \$1.570 \$615