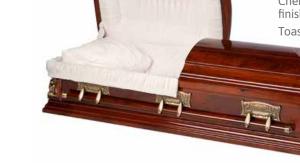

The two main purposes of a casket are to provide the primary protection of the deceased in burial and to act as a focal point during the services. Therefore, choosing the right casket for yourself or a loved one is a very personal decision.

### WOOD CASKETS (SUITABLE FOR BURIAL OR

The value, selection and cost of caskets are affected by a number of factors such as materials of construction, design details and personalization features. Basically there are two types of caskets – metal and wood.

### MEDITERRANEAN 32 OZ. SOLID COPPER

Solid copper construction

VERSAILLES SOLID

Solid mahogany construction

MAHOGANY

NORTHERN 979

Triple coat gloss finish

Toast velvet interior

WESTMINSTER SOLID MAHOGANY

NORTHERN NL01

Solid mahogany construction Sangria high gloss finish Almond velvet interior

\$5,840