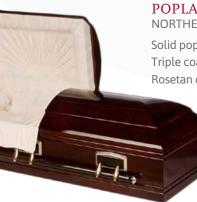

The two main purposes of a casket are to provide the primary protection of the deceased in burial and to act as a focal point during the services. Therefore, choosing the right casket for yourself or a loved one is a very personal decision.

### WOOD CASKETS (SUITABLE FOR BURIAL OR

The value, selection and cost of caskets are affected by a number of factors such as materials of construction, design details and personalization features. Basically there are two types of caskets – metal and wood.

#### MINTO POPLAR VENEER

NORTHERN 632

Poplar veneer construction Walnut gloss finish Rosetan crepe interior

\$4,365