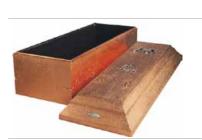

### MEDITERRANEAN 32 OZ. SOLID COPPER

Solid copper construction

VERSAILLES SOLID

Solid mahogany construction

MAHOGANY

NORTHERN 979

Triple coat gloss finish

Toast velvet interior