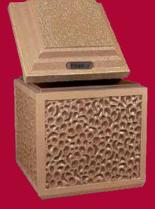

## **Urn Selection**

When choosing an urn, it is important to think about the final resting place for the cremated remains. We have urns suitable for burial, placement in a niche or scattering, as well as for keeping in a special place at home.

#### BURIAL

The cemetery remains the safest place for the burial of a loved one, even after cremation. A cemetery is protected property in perpetuity and allows for a permanent memorial for your loved one. Urn burial remains a meaningful way to lay a loved one to rest.

#### NICHE

A niche is a space within a granite columbarium where an urn can be placed alone or in a companion space in perpetuity within a cemetery. Some indoor niches have a glass front where the urn can be displayed along with small memorabilia. Most niches have a stone front with either engraved or bronze plate memorialization. It is important to know the dimensions of the niche when selecting an urn for this purpose.