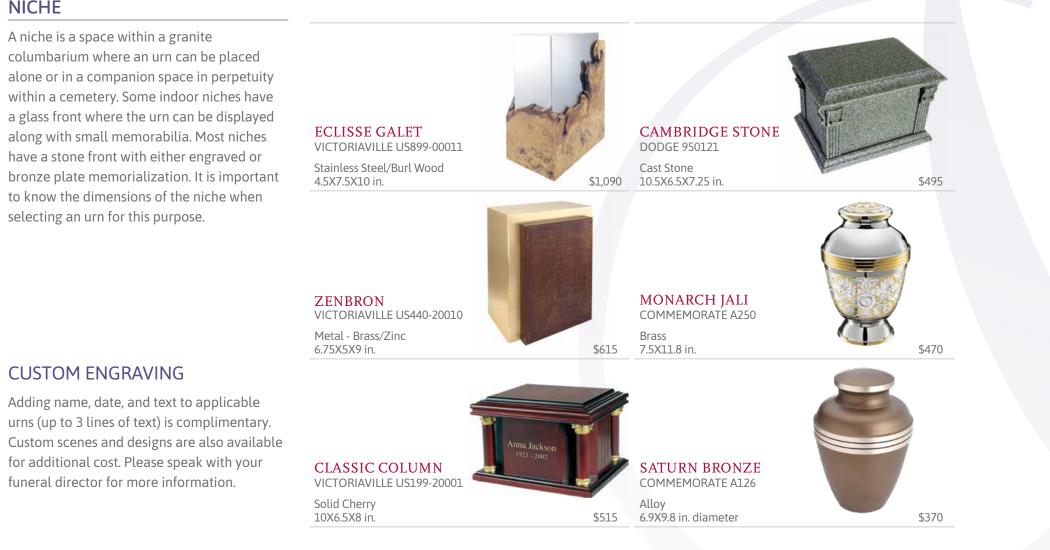

#### NICHE

A niche is a space within a granite columbarium where an urn can be placed alone or in a companion space in perpetuity within a cemetery. Some indoor niches have a glass front where the urn can be displayed along with small memorabilia. Most niches have a stone front with either engraved or bronze plate memorialization. It is important to know the dimensions of the niche when selecting an urn for this purpose.