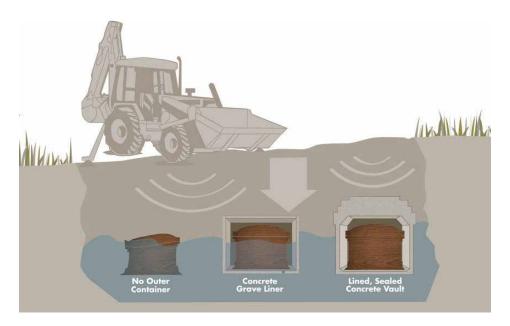

## **Burial Vaults**

Some cemeteries require you to purchase a burial vault or concrete liner, but most cemeteries do not. The diagram to the right demonstrates the benefits of a liner or burial vault. A concrete liner or a sealing burial vault will provide stability for the ground as well as protection for the casket. Burial vaults will also seal the casket from the elements.

#### DO I NEED TO PURCHASE A VAULT?

Some cemeteries either require or recommend purchasing a vault or cemetery liner to enclose the casket in the ground. This offers protection from the weight of the earth, and in the case of sealing vaults, protection from the elements in the ground.