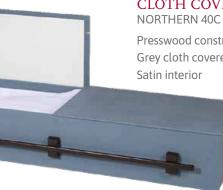

#### CLOTH COVERED

Presswood construction Grey cloth covered exterior Satin interior