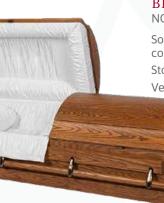

The two main purposes of a casket are to provide the primary protection of the deceased in burial and to act as a focal point during the services. Therefore, choosing the right casket for yourself or a loved one is a very personal decision.

### WOOD CASKETS (SUITABLE FOR BURIAL OR

The value, selection and cost of caskets are affected by a number of factors such as materials of construction, design details and personalization features. Basically there are two types of caskets – metal and wood.

#### BRETON SOLID OAK NORTHERN 445

Solid oak and veneer construction Stonecoat satin finish Velvet interior